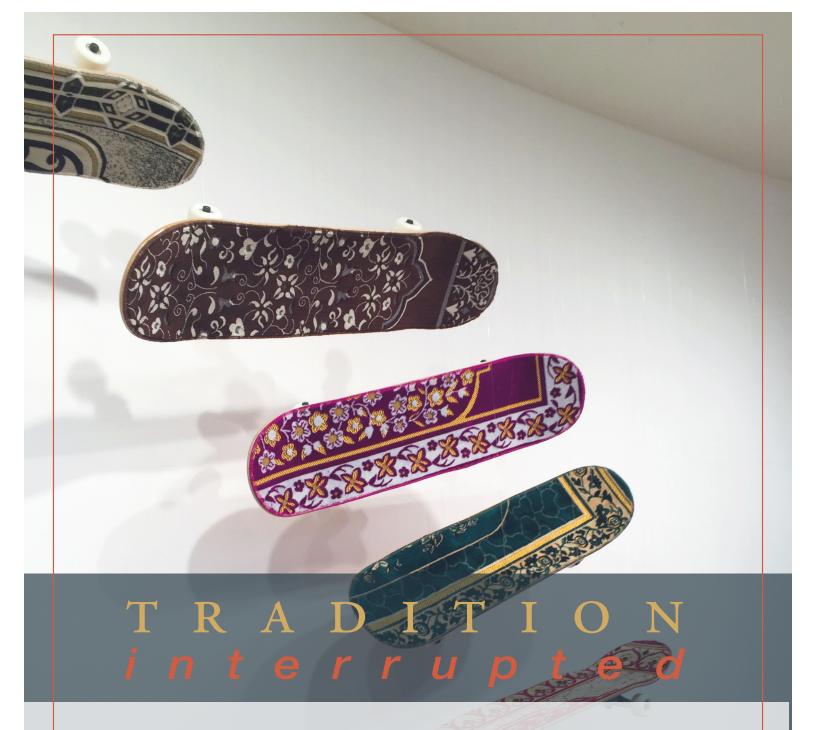

Tradition Interrupted was organized by Bedford Gallery at the Lesher Center for the Arts, Walnut Creek, CA. Image: Mounir Fatmi, Maximum Sensation, 2016, skateboards, prayer rugs, approximately 90" x 192"x 12" (Detail)